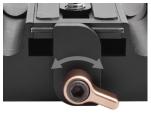

Quick release function was designed for the camera plate. It can be easily attached or detached form the baseplate by rotating the camera plate baffle.

GENUSTECH