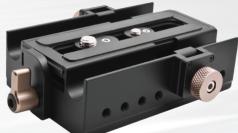

Manufactured from aviation grade aluminium makes the rig both strong and light weight. The Box plate comes with a pair of 215mm rods and a pair of 200mm extension rods.

The Genus Cinema Plate Adaptor Bars System provide 3/8" and 1/4" screws for attaching to the Canon Cinema EOS Cameras. The baseplate has standard 1/4" and 3/8" holes on the bottom for mounting onto a tripod.

Quick release function was designed for the camera plate. It can be easily attached or detached form the baseplate by rotating the camera plate baffle.

GENUSTECH