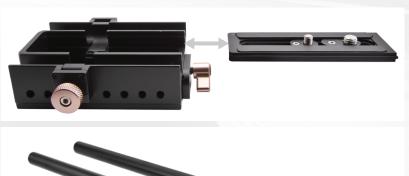

Manufactured from aviation grade aluminium makes the rig both strong and light weight. The Box plate comes with a pair of 215mm rods and a pair of 200mm extension rods.

The Genus Cinema Plate Adaptor Bars System provide 3/8" and 1/4" screws for attaching to the Canon Cinema EOS Cameras. The baseplate has standard 1/4" and 3/8" holes on the bottom for mounting onto a tripod.

Quick release function was designed for the camera plate. It can be easily attached or detached form the baseplate by rotating the camera plate baffle.

GENUSTECH