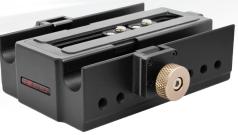

Manufactured from aviation grade aluminium makes the rig both strong and light weight. The Box plate comes with a pair of 215mm rods and a pair of 200mm extension rods.

The Genus Cinema Plate Adaptor Bars System provide 3/8" and 1/4" screws for attaching to the Canon Cinema EOS Cameras. The baseplate has standard 1/4" and 3/8" holes on the bottom for mounting onto a tripod.

Quick release function was designed for the camera plate. It can be easily attached or detached form the baseplate by rotating the camera plate baffle.

GENUSTECH