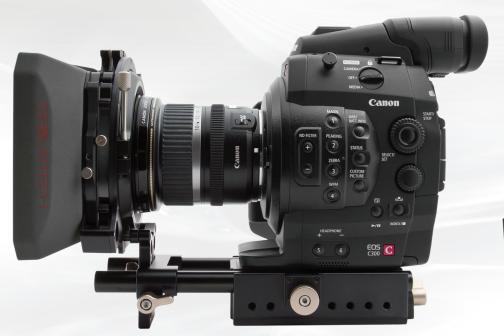

## Shown:

- GMB-CCP Genus Cinema Plate
- Canon EOS C300 Camcorder
- GWMC Wide Clip-On Matte Box system
- GHEB Height Extension Bracket

The Genus Cinema Plate Adaptor Bars System was specially designed for Canon Cinema EOS Cameras. By utilising industry standard 15 mm rods the box mount ensures compatibility with other accessories. You can accessorise your camera with the easy attachment of matte boxes, and follow focuses.

Manufactured from aviation grade aluminium makes the rig both strong and light weight. The Box plate comes with a pair of 215mm rods and a pair of 200mm extension rods.

The Genus Cinema Plate Adaptor Bars System provide 3/8" and 1/4" screws for attaching to the Canon Cinema EOS Cameras. The baseplate has standard 1/4" and 3/8" holes on the bottom for mounting onto a tripod.