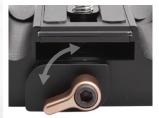

Quick release function was designed for the camera plate. It can be easily attached or detached form the baseplate by rotating the camera plate baffle.

GENUSTECH