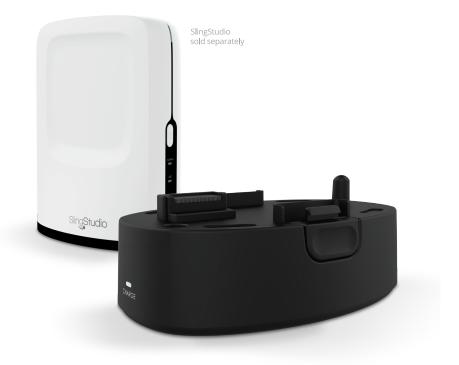

## Use SlingStudio anywhere without a power cord.

With up to 3 hours of battery life, the SlingStudio<sup>™</sup> Battery makes it easier for anyone – from the video lover to the pro – to use SlingStudio on the go.